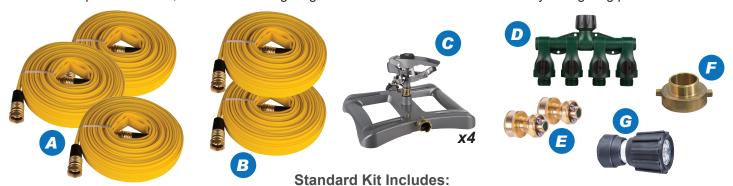

## **Premium Kit Contents**

This is a fire prevention tool, this is not a fire fighting kit. All forest fire should be handled by fire fighting professionals.

|   | Part Number:    | Description:                                        | Qty: |
|---|-----------------|-----------------------------------------------------|------|
| A | A9709063X25-24  | 5/8" x 25 FT Yellow Treated Wildland Layflat w/ GHT | 3    |
| В | A9709063X50-24  | 5/8" x 50 FT Yellow Treated Wildland Layflat w/ GHT | 2    |
| C | N598ZDL         | Metal Impulse Sprinkler Sled                        | 4    |
| D | N571F-4PP       | Full-Flow Green Poly GHT Manifold 4-Valves          | 1    |
| E | N548-075        | Brass GHT Sweeper Nozzle w/ Shut-Off                | 2    |
| F | N9604-MGH-150BR | 3/4" MGHT x 1-1/2" Female NPSH Brass Solid          | 1    |
| G | N82M-GHTAL      | 3/4" GHT Mini Aluminum Fog Nozzle                   | 1    |