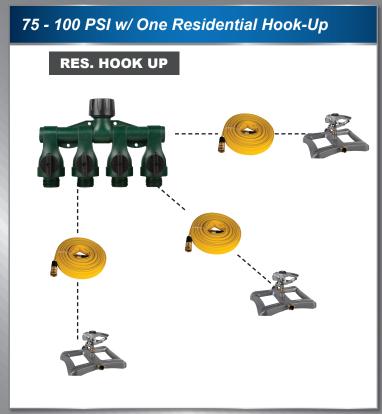

| Pressure Chart    |                       |
|-------------------|-----------------------|
| Working Pressure: | Number of Sprinklers: |
| Less Than 35 PSI  | 1 Sprinkler           |
| 35 - 75 PSI       | 2 Sprinklers          |
| 75 - 100 PSI      | 3 Sprinklers          |
| 100 - 125 PSI     | 4 Sprinklers          |
| 125+ PSI          | Do Not Run            |