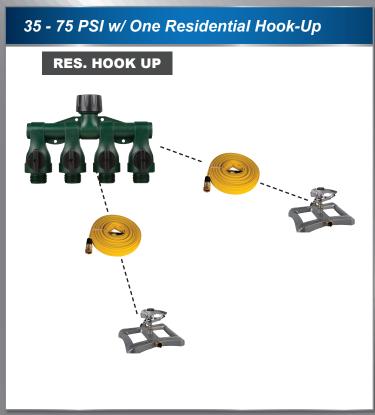

| Pressure Chart    |                       |
|-------------------|-----------------------|
| Working Pressure: | Number of Sprinklers: |
| Less Than 35 PSI  | 1 Sprinkler           |
| 35 - 75 PSI       | 2 Sprinklers          |
| 75 - 100 PSI      | 3 Sprinklers          |
| 100 - 125 PSI     | 4 Sprinklers          |
| 125+ PSI          | Do Not Run            |