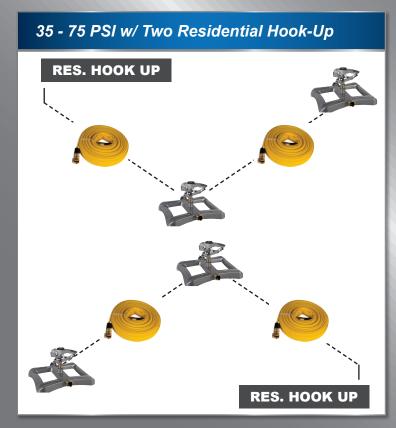

| Pressure Chart    |                       |
|-------------------|-----------------------|
| Working Pressure: | Number of Sprinklers: |
| Less Than 35 PSI  | 1 Sprinkler           |
| 35 - 75 PSI       | 2 Sprinklers          |
| 75 - 100 PSI      | 3 Sprinklers          |
| 100 - 125 PSI     | 4 Sprinklers          |
| 125+ PSI          | Do Not Run            |