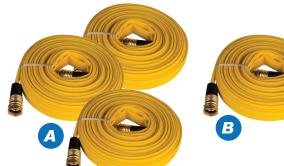

## Standard Kit Includes:

|   | Part Number:    | Description:                                          | Qty: |
|---|-----------------|-------------------------------------------------------|------|
| A | A9709063X25-24  | 5/8" x 25 FT Yellow Treated Wildland Layflat with GHT | 3    |
| B | A9709063X50-24  | 5/8" x 50 FT Yellow Treated Wildland Layflat with GHT | 1    |
| C | N598            | Poly Impulse Sprinkler Sled                           | 4    |
| D | N571F-4PP       | Full-Flow Green Poly GHT Manifold 4-Valves            | 1    |
| E | N548-075        | Brass GHT Sweeper Nozzle with Shut-Off                | 2    |
| F | N9604-MGH-150BR | 3/4" MGHT x 1-1/2" Female NPSH Brass Solid            | 1    |