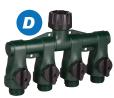

## Standard Kit Includes:

|   | Part Number:    | Description:                                          | Qty: |
|---|-----------------|-------------------------------------------------------|------|
| A | A9709063X25-24  | 5/8" x 25 FT Yellow Treated Wildland Layflat with GHT | 3    |
| B | A9709063X50-24  | 5/8" x 50 FT Yellow Treated Wildland Layflat with GHT | 1    |
| C | N598            | Poly Impulse Sprinkler Sled                           | 4    |
| D | N571F-4PP       | Full-Flow Green Poly GHT Manifold 4-Valves            | 1    |
| E | N548-075        | Brass GHT Sweeper Nozzle with Shut-Off                | 2    |
| F | N9604-MGH-150BR | 3/4" MGHT x 1-1/2" Female NPSH Brass Solid            | 1    |