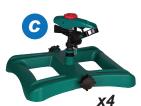

## Standard Kit Includes:

|   | Part Number:    | Description:                                          | Qty: |
|---|-----------------|-------------------------------------------------------|------|
| A | A9709063X25-24  | 5/8" x 25 FT Yellow Treated Wildland Layflat with GHT | 3    |
| B | A9709063X50-24  | 5/8" x 50 FT Yellow Treated Wildland Layflat with GHT | 1    |
| C | N598            | Poly Impulse Sprinkler Sled                           | 4    |
| D | N571F-4PP       | Full-Flow Green Poly GHT Manifold 4-Valves            | 1    |
| E | N548-075        | Brass GHT Sweeper Nozzle with Shut-Off                | 2    |
| F | N9604-MGH-150BR | 3/4" MGHT x 1-1/2" Female NPSH Brass Solid            | 1    |