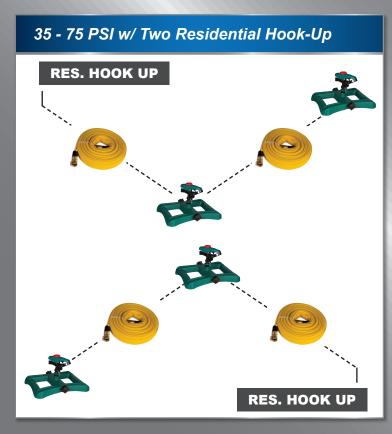

| Pressure Chart    |                       |
|-------------------|-----------------------|
| Pressure Chart    |                       |
| Working Pressure: | Number of Sprinklers: |
| Less Than 35 PSI  | 1 Sprinkler           |
| 35 - 75 PSI       | 2 Sprinklers          |
| 75 - 100 PSI      | 3 Sprinklers          |
| 100 - 125 PSI     | 4 Sprinklers          |
| 125+ PSI          | Do Not Run            |