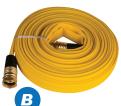

## Standard Kit Includes:

|   | Part Number:    | Description:                                          | Qty: |
|---|-----------------|-------------------------------------------------------|------|
| A | A9709063X25-24  | 5/8" x 25 FT Yellow Treated Wildland Layflat with GHT | 3    |
| B | A9709063X50-24  | 5/8" x 50 FT Yellow Treated Wildland Layflat with GHT | 1    |
| C | N598            | Poly Impulse Sprinkler Sled                           | 4    |
| D | N571F-4PP       | Full-Flow Green Poly GHT Manifold 4-Valves            | 1    |
| E | N548-075        | Brass GHT Sweeper Nozzle with Shut-Off                | 2    |
| F | N9604-MGH-150BR | 3/4" MGHT x 1-1/2" Female NPSH Brass Solid            | 1    |