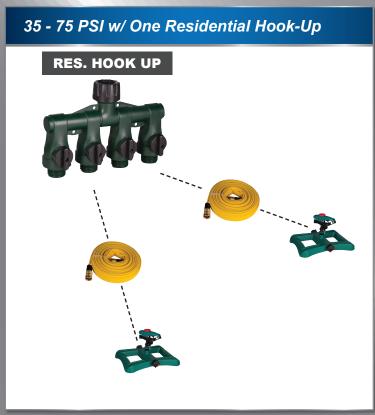

| Pressure Chart    |                       |
|-------------------|-----------------------|
| Pressure Chart    |                       |
| Working Pressure: | Number of Sprinklers: |
| Less Than 35 PSI  | 1 Sprinkler           |
| 35 - 75 PSI       | 2 Sprinklers          |
| 75 - 100 PSI      | 3 Sprinklers          |
| 100 - 125 PSI     | 4 Sprinklers          |
| 125+ PSI          | Do Not Run            |