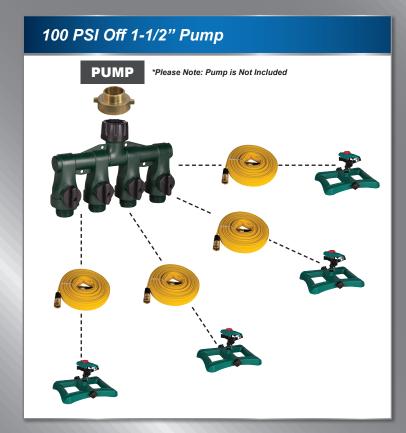

| Pressure Chart    |                       |
|-------------------|-----------------------|
| Pressure Chart    |                       |
| Working Pressure: | Number of Sprinklers: |
| Less Than 35 PSI  | 1 Sprinkler           |
| 35 - 75 PSI       | 2 Sprinklers          |
| 75 - 100 PSI      | 3 Sprinklers          |
| 100 - 125 PSI     | 4 Sprinklers          |
| 125+ PSI          | Do Not Run            |