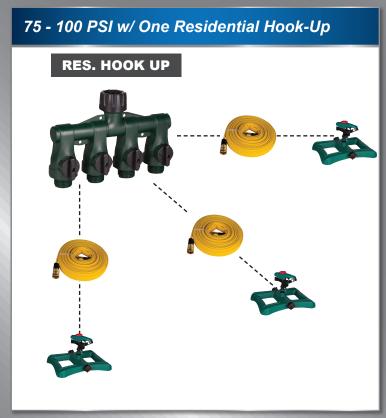

| Pressure Chart    |                       |
|-------------------|-----------------------|
| Pressure Chart    |                       |
| Working Pressure: | Number of Sprinklers: |
| Less Than 35 PSI  | 1 Sprinkler           |
| 35 - 75 PSI       | 2 Sprinklers          |
| 75 - 100 PSI      | 3 Sprinklers          |
| 100 - 125 PSI     | 4 Sprinklers          |
| 125+ PSI          | Do Not Run            |